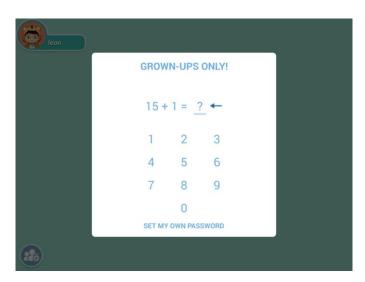

## 2. Restriction of consumption

All purchases require parental confirmation by entering the password. Avoid unexpected consumption by children by clicking the wrong buttons.